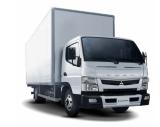

## Light-Duty Trucks GVW: 4.4-8.55 tons

#### Canter FE71

Canter FE73

Canter FE84

Canter FE85

Canter FG83 4x4

### Canter

Light-Duty Trucks

**Gross Vehicle Weight:** 4.4-8.55t **Vehicle Use:** A broad range of products for logistics applications

Engines: 4-cylinder in-line engines

Output: 125-150 Ps / 3,200-3,500 rpm