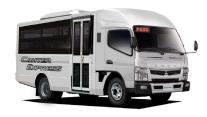

## Modern PUV

Canter Commute (Class 2)

Canter Express (Class 3)

### Canter Commute | Canter Express Modern PUVs

Seating Capacity: 24-30 seater Vehicle Use: Shuttle service and public transportation

Engines: 4-cylinder in-line engines

Output: 131 Ps / 3,500 rpm