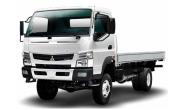

## Light-Duty Trucks GVW: 4.4-8.55 tons

#### Canter FE71

Canter FE73

Canter FE84

Canter FE85

Canter FG83 4x4

### Canter

Light-Duty Trucks

**Gross Vehicle Weight:** 4.4-8.55t **Vehicle Use:** A broad range of products for logistics applications

Engines: 4-cylinder in-line engines

Output: 125-150 Ps / 3,200-3,500 rpm