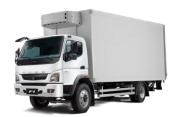

## Light-Duty Trucks GVW: 4.4-8.55 tons

#### Canter FE71

Canter FE73

Canter FE84

Canter FE85

Canter FG83 4x4

### Canter

Light-Duty Trucks

**Gross Vehicle Weight:** 4.4-8.55t **Vehicle Use:** A broad range of products for logistics applications

Engines: 4-cylinder in-line engines

Output: 125-150 Ps / 3,200-3,500 rpm