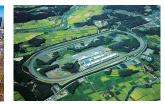

**Kitsuregawa Proving Ground** Sakura City, Tochigi

The FUSO proving ground two hours north of Tokyo is one of the largest commercial vehicle testing facilities in the world. With specialized equipment, procedures and staff for truck and bus testing, Kitsuregawa has been safeguarding the concept maturity and product quality of all FUSO vehicles since 1980.