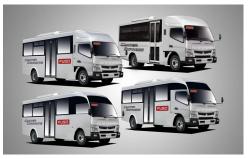

## Modern PUV

Canter Commute (Class 2)

Canter Express (Class 3)

### Canter Commute | Canter Express Modern PUVs

Seating Capacity: 24-30 seater Vehicle Use: Shuttle service and public transportation

Engines: 4-cylinder in-line engines

Output: 131 Ps / 3,500 rpm