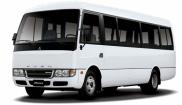

### Small Buses

Rosa

### Rosa

Small Buses

Seating Capacity: 25-33 seater Vehicle Use: Shuttle service and public transportation Engines: 4-cylinder in-line engines

Output: 179 Ps / 2,700 rpm