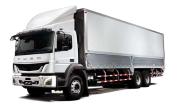

## Modern PUV

Canter Commute (Class 2)

Canter Express (Class 3)

### Canter Commute | Canter Express Modern PUVs

Seating Capacity: 24-30 seater Vehicle Use: Shuttle service and public transportation

Engines: 4-cylinder in-line engines

Output: 131 Ps / 3,500 rpm