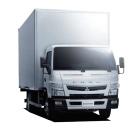

## Light-Duty Trucks GVW: 4.4-8.55 tons

#### Canter FE71

Canter FE73

Canter FE84

Canter FE85

Canter FG83 4x4

### Canter

Light-Duty Trucks

**Gross Vehicle Weight:** 4.4-8.55t **Vehicle Use:** A broad range of products for logistics applications

Engines: 4-cylinder in-line engines

Output: 125-150 Ps / 3,200-3,500 rpm