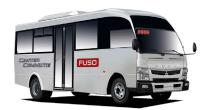

## Modern PUV

Canter Commute (Class 2)

Canter Express (Class 3)

### Canter Commute | Canter Express Modern PUVs

Seating Capacity: 24-30 seater Vehicle Use: Shuttle service and public transportation

Engines: 4-cylinder in-line engines

Output: 131 Ps / 3,500 rpm