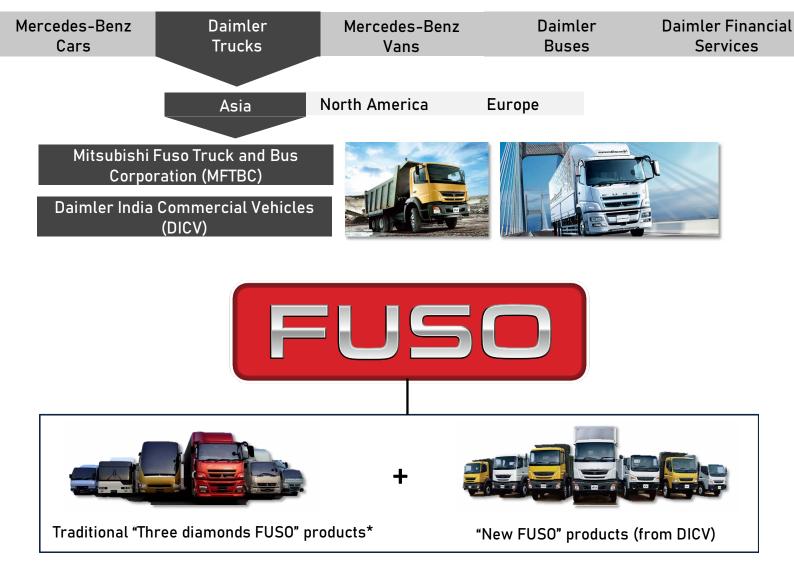

# Who Are We?

Sojitz Fuso Philippines Corporation (SFP) was incorporated last September 2018 as a general distributor of FUSO trucks and buses in the Philippines. FUSO has been available in the Philippines since 1969, a leading Japanese commercial vehicle manufacturer across many markets, and is primarily known for their high-quality products. Based in Asia, FUSO is a subsidiary of Daimler Trucks, the global leader in commercial vehicles and one of the world's most successful automotive companies, together with other premium brands: Mercedes-Benz, Freightliner, Western Star, Thomas Built Buses, and BharatBenz.

Daimler India Commercial Vehicles Pvt. Ltd. Chennai, Tamil Nadu

The state-of-the-art plant near Chennai, opened in 2012, is also home to DICV's headquarters and R&D operations, and features a highly modern test track. It is the only Daimler plant worldwide to produce trucks, buses and engines for three brands—BharatBenz, FUSO, and MercedesBenz — for India and more than 30 export markets.