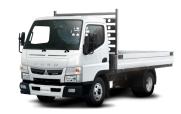

## Light-Duty Trucks GVW: 4.4-8.55 tons

#### Canter FE71

Canter FE73

Canter FE84

Canter FE85

Canter FG83 4x4

### Canter

Light-Duty Trucks

**Gross Vehicle Weight:** 4.4-8.55t **Vehicle Use:** A broad range of products for logistics applications

Engines: 4-cylinder in-line engines

Output: 125-150 Ps / 3,200-3,500 rpm