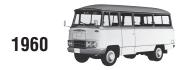

# Through The Years

The first "FUSO", a 100 PS Mitsubishi B46 large-size gasoline engine bus is produced at Mitsubishi Shipbuilding Co. Ltd's Kobe Works.

B1 gasoline bus is produced.

B10 "Rosa" small-size bus is launched.