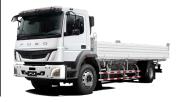

## **Medium-Duty Trucks**

GVW: 12 tons

FI 1217R

## FI

Medium-Duty Trucks

Gross Vehicle Weight: 12t Vehicle Use: A broad range of products for logistics applications Engines: 4-cylinder in-line engines

Output: 170 Ps / 2,500 rpm