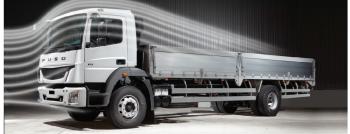

## 

The FJ's aerodynamic cab design reduces wind resistance thus reducing cabin noise while increasing fuel efficiency

Daytime Running Lights (DRL)

The intelligent meter cluster provides all the necessary information