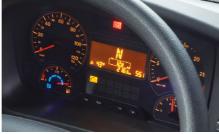

## 

The FJ's aerodynamic cab design reduces wind resistance thus reducing cabin noise while increasing fuel efficiency

Daytime Running Lights (DRL)

The intelligent meter cluster provides all the necessary information