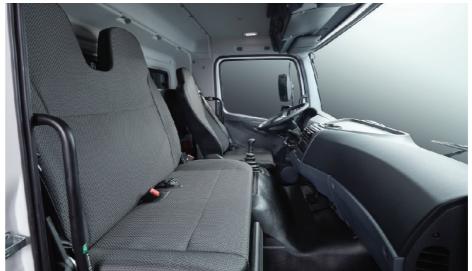

The cruise control further lends a fatiguefree drive while the power windows adds convenience

The multi-adjustable air pressure driver's seat and tilt and telescopic adjustable steering wheel allow the driver to set the optimum driving position for comfort and performance.