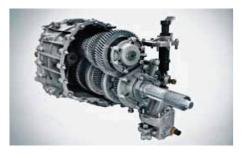

The Fuso FJ is equipped with a smooth-shifting 9-speed manual transmission which provides a higher flexibility of gear selection for various operating conditions thereby enhancing driving performance and improving fuel efficiency