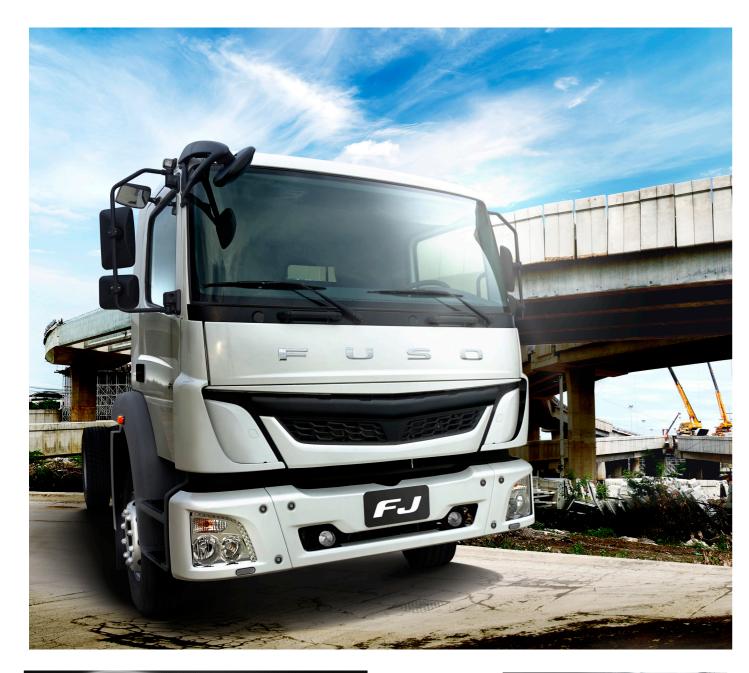

## 

The FJ's aerodynamic cab design reduces wind resistance thus reducing cabin noise while increasing fuel efficiency

Daytime Running Lights (DRL)

The intelligent meter cluster provides all the necessary information