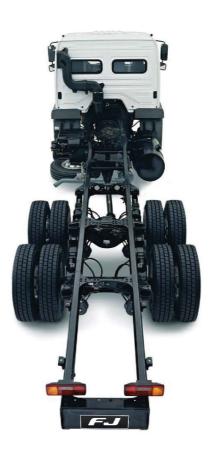

## **FUSO FJ**

| DIMENSIONS & WEIGHT                 |             | FJ 1823R                                                                                      | FJ 2828C                                       | FJ 2828R                                          |
|-------------------------------------|-------------|-----------------------------------------------------------------------------------------------|------------------------------------------------|---------------------------------------------------|
| Overall Length / Width / Height     | (mm)        | 10,410 / 2,490 / 2,900                                                                        | 7,160 / 2,490 / 2,945                          | 11,967 / 2,490 / 2,905                            |
| Wheelbase                           | ` ′         | 6,000                                                                                         |                                                |                                                   |
| Wheel Tread (Front / Rear)          | (mm)        | 2,045 / 1,805                                                                                 | 4,275<br>2,045 / 1,805                         | 6,375<br>2,045 / 1,805                            |
| , ,                                 | (mm)        | 758                                                                                           | 762                                            | 758                                               |
| Frame Width                         | (mm)        |                                                                                               |                                                |                                                   |
| Curb Weight                         | (kg)        | 6,375                                                                                         | 8,284                                          | 7,678                                             |
| Gross Payload                       | (kg)        | 11,625                                                                                        | 19,716                                         | 20,322                                            |
| Gross Vehicle Weight (GVW)  COMFORT | (kg)        | 18,000                                                                                        | 28,000                                         | 28,000                                            |
| Air Condition                       |             | Fauinned                                                                                      | Favinned                                       | Equipped                                          |
|                                     |             | Equipped                                                                                      | Equipped                                       | Equipped                                          |
| Central Door Lock                   |             | Equipped                                                                                      | Equipped                                       | Equipped                                          |
| Cruise Control                      |             | Equipped                                                                                      | Equipped                                       | Equipped                                          |
| Power Window                        |             | Equipped                                                                                      | Equipped                                       | Equipped                                          |
| ENGINE & TRANSMISSION               |             | 0000                                                                                          | 0000                                           | 0000                                              |
| Model                               |             | 6S20                                                                                          | 6\$20                                          | 6S20                                              |
| Type                                |             |                                                                                               | Stroke Direct Injection Diesel with Turbocharg |                                                   |
| Cylinders                           | />          | 6 In-line                                                                                     | 6 In-line                                      | 6 In-line                                         |
| Displacement                        | (CC)        | 6,374                                                                                         | 6,374                                          | 6,374                                             |
| Bore x Stroke                       | (mm)        | 102 x 130                                                                                     | 102 x 130                                      | 102 x 130                                         |
| Max. Power                          | (Ps / rpm)  | 238 / 2,200                                                                                   | 285 / 2,200                                    | 285 / 2,200                                       |
| Max. Torque                         | (N-m / rpm) | 850 / 1,200 - 1,600                                                                           | 1,120 / 1,200 - 1,600                          | 1,120 / 1,200 - 1,600                             |
| Fuel Tank Capacity                  | (L)         | 260                                                                                           | 290                                            | 380                                               |
| AdBlue Tank Capacity                | (L)         | 60                                                                                            | 60                                             | 60                                                |
| Transmission (Type)                 |             | 6 Forward and 1 Reverse M/T (Synchromesh Type) 9 Forward and 1 Reverse M/T (Synchromesh Type) |                                                |                                                   |
| Transmission P.T.O.                 |             | Not Equipped                                                                                  | Equipped (Spline Type)                         | Not Equipped                                      |
| AXLE                                |             |                                                                                               |                                                |                                                   |
| Front / Rear                        |             |                                                                                               | Reverse Elliot / Fully Floating                |                                                   |
| Differential Lock                   |             | Inter-wheel                                                                                   | Inter-axle                                     | Inter-wheel                                       |
| SUSPENSION                          |             |                                                                                               |                                                |                                                   |
| Front                               |             | Parabolic Leaf Spring with Telescopic Shock Absorber and Anti Roll Bar                        |                                                |                                                   |
| Rear                                |             | Semi-Elliptic Leaf Spring with<br>Auxiliary Spring and Anti Roll Bar                          | Tandem Bogie with Anti-Roll Bar                | Semi-Elliptic Balancer Type<br>with Anti-Roll Bar |
| BRAKE                               |             |                                                                                               |                                                |                                                   |
| Service                             |             | Fully Air S-Cam, Dual Circuit                                                                 |                                                |                                                   |
| Parking                             |             | Pneumatically Operated Spring Actuator with Hand Brake Valve Acting on Rear Axle              |                                                |                                                   |
| Auxiliary                           |             | Engine and Exhaust                                                                            |                                                |                                                   |
| TIRE & WHEEL                        |             |                                                                                               |                                                |                                                   |
| Tire (Front / Rear)                 |             | Tubeless 295 / 80R22.5                                                                        | Radial 11.00 R20                               | Tubeless 295 / 80R22.5                            |
| Wheel                               |             | 8.25 x 22.5                                                                                   | 7.5 x 20                                       | 8.25 x 22.5                                       |
| STEERING                            |             |                                                                                               |                                                |                                                   |
| Gear Type                           |             |                                                                                               | Hydraulic Power Assisted                       |                                                   |
| Power Steering                      |             | Equipped                                                                                      |                                                |                                                   |
| Steering Wheel Adjust               |             |                                                                                               | Tilt and Telescopic with Steering Lock         |                                                   |
| SAFETY                              |             |                                                                                               |                                                |                                                   |
| Seatbelt                            |             |                                                                                               | 3 pt. ELR x2 and 2 pt. Lapbelt (Center)        |                                                   |
| Seatbelt Reminder                   |             | Equipped                                                                                      |                                                |                                                   |
| Collapsible Steering Wheel          |             |                                                                                               | Equipped                                       |                                                   |
| Side Impact Beams                   |             |                                                                                               | Equipped                                       |                                                   |
| Anti-Lock Braking System (ABS)      |             |                                                                                               | Equipped                                       |                                                   |
| ELECTRICAL SYSTEM                   |             |                                                                                               |                                                |                                                   |
| Battery / Alternator                |             |                                                                                               | 24V / 80A                                      |                                                   |
|                                     |             |                                                                                               |                                                |                                                   |