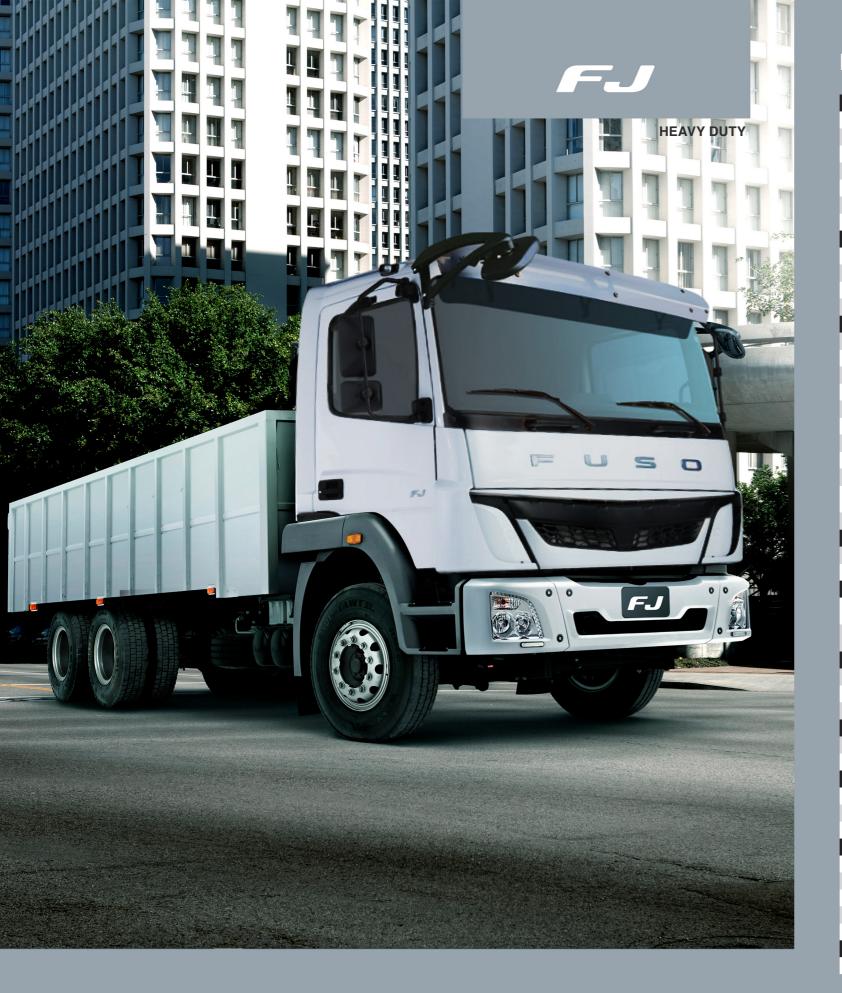

## 

The FJ's aerodynamic cab design reduces wind resistance thus reducing cabin noise while increasing fuel efficiency

Daytime Running Lights (DRL)

The intelligent meter cluster provides all the necessary information